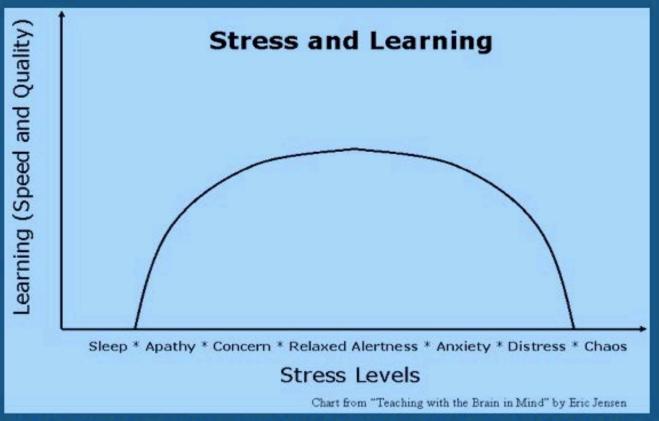

### **Mindfulness & Relaxed Alertness**

"enjoyment appears at the boundary between boredom and anxiety, when the challenges are just balanced with a person's capacity to act."