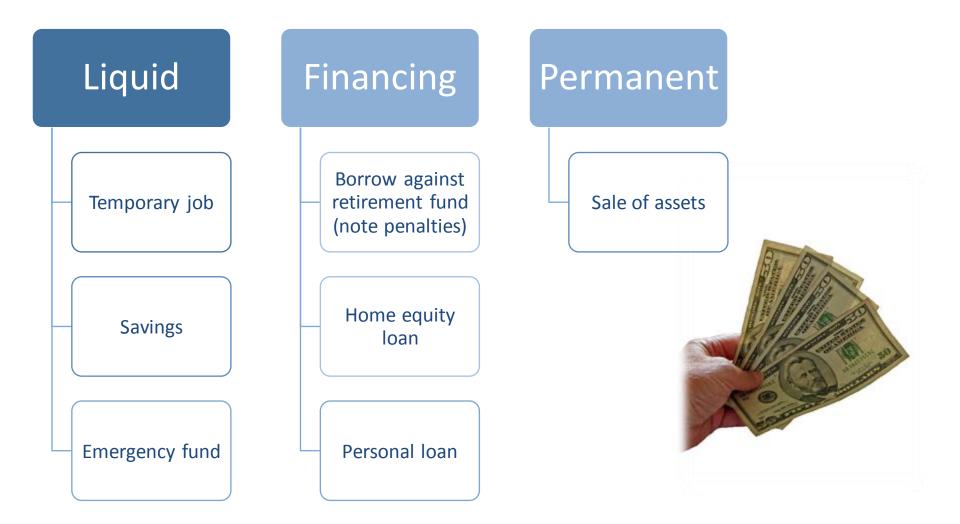

## Financial Strategy: Alternate Income Sources

- Create and adhere to a budget
- Cut back or eliminate unnecessary expenses
- Assess how long you can go without income
- Determine alternate sources of income