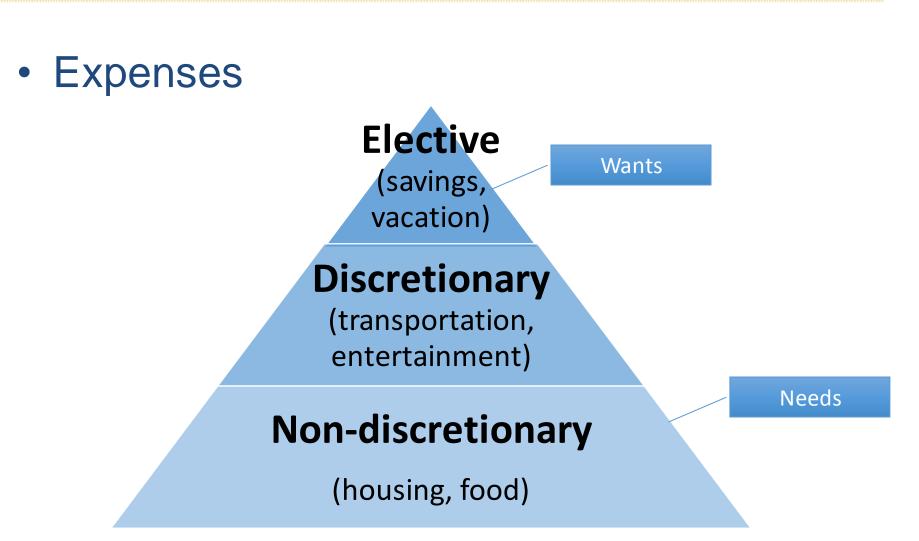

didates
  - Majority of LinkedIn profiles are awful!
- Resume
- Who Are Your References?



## **Financial Review**

## Gather current statements including:

- Household budget
  - Monthly expenses for housing/food/utilities
- Banking/Savings
- Retirement accounts
- Loan obligations
- Other assets? Do you have things that you can sell?
- Status of your medical insurance?







Plan at least a three month search, longer if you:

- Are changing career fields
- Have 15+ years of experience
- Have a narrower career scope
- Live in a geographic area which does not cater to your career field





- Create and adhere to a budget
- Cut back or eliminate unnecessary expenses
- Assess how long you can go without income
- Determine alternate sources of income



## **Financial Strategy: Expenses**



ALUMNI

## Financial Strategy: Alternate Income Sources





## Financial Strategy: Duration without Income

**Example:** 

\$12,000

= 12 months

\$1,000

Equal to: <u>Annual Projected Income</u> Average Monthly Expenses

What can you pull from savings or other sources?

What are you obligated to spend each month – housing/utilities/food?





## **Creating A Company Target List**



- Geographical
- Industry
- Function



ALUMNI

## **Build your Target List**

List Alumni or Friends Motivation Posting









# ObjectiveGet a target list of 40 companies

## List

- Dream
- Alumni or Friends
- Postings
- Trends

|         | List                    | Alumni | Motivation | Posting |
|---------|-------------------------|--------|------------|---------|
| Dream   | Google